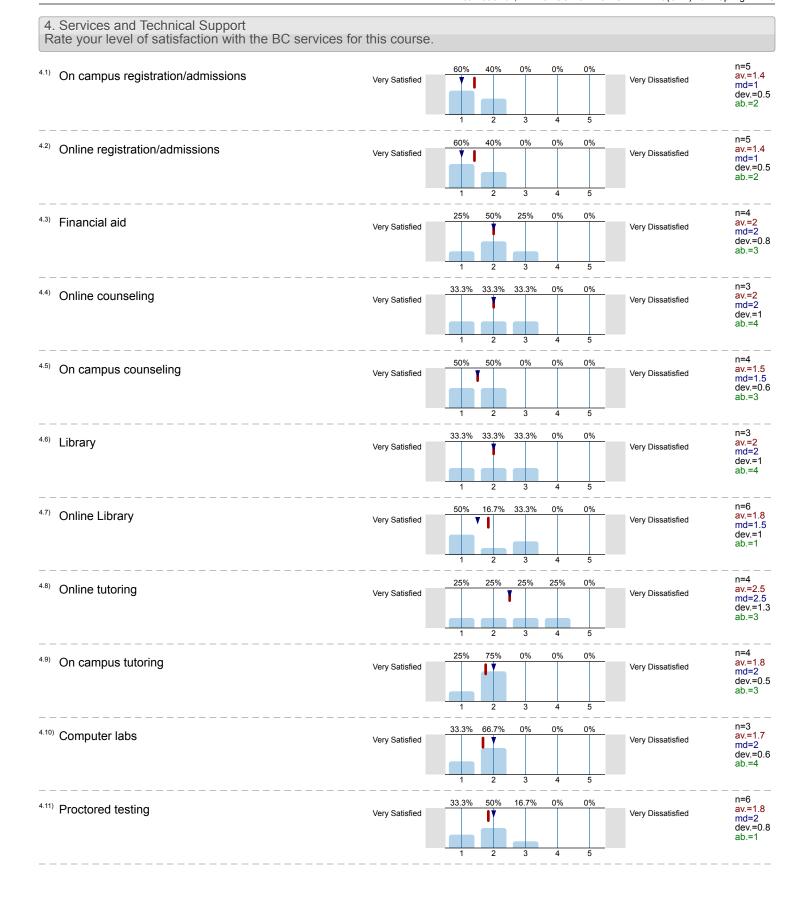

Alisa Petrovich 2022 Spring - 212S INTRODUCTION TO HUMANITIES(ONL) (HUMA1301 45212S) INTRODUCTION TO HUMANITIES(ONL) (HUMA1301 45212S) No. of responses = 7

| Survey Results  1. Student Information  1. If have either viewed the video or attended the "live" season of the Online Course Tools Tour.  2. 3 4 5                                                                                                                                                                                                                                                                                                                                                                                                                                                                                                                                                                                                                                                                                                                                                                                                                                                                                                                                                                                                                                                                                                                                                                                                                                                                                                                                                                                                                                                                                                                                                                                                                                                                                                                                                                                                                                                                                                                                                                        | Overall indicators                                                      |           |                 |
|----------------------------------------------------------------------------------------------------------------------------------------------------------------------------------------------------------------------------------------------------------------------------------------------------------------------------------------------------------------------------------------------------------------------------------------------------------------------------------------------------------------------------------------------------------------------------------------------------------------------------------------------------------------------------------------------------------------------------------------------------------------------------------------------------------------------------------------------------------------------------------------------------------------------------------------------------------------------------------------------------------------------------------------------------------------------------------------------------------------------------------------------------------------------------------------------------------------------------------------------------------------------------------------------------------------------------------------------------------------------------------------------------------------------------------------------------------------------------------------------------------------------------------------------------------------------------------------------------------------------------------------------------------------------------------------------------------------------------------------------------------------------------------------------------------------------------------------------------------------------------------------------------------------------------------------------------------------------------------------------------------------------------------------------------------------------------------------------------------------------------|-------------------------------------------------------------------------|-----------|-----------------|
| Course activities (assignments, discussions, quizzes)  Survey Results  1. Student Information  1.10 I have either viewed the video or attended the "live" session of the Online Course Tools Tour.  1.21 The main reason I am taking an online course is  1.22 I have transportation issues which makes it difficult to get to campus.  1.23 I have difficulty getting away from the house (must care for children/parent, disability/imobility issues, 46.5).  1.24 I have transportation issues which makes it difficult to get to campus.  1.25 I have difficulty getting away from the house (must care for children/parent, disability/imobility issues, 46.5).  1.25 I have transportation issues which makes it difficult to get to campus.  1.26 I have transportation issues which makes it difficult to get to campus.  1.27 I have transportation issues which makes it difficult to get to campus.  1.28 Stordy Disagree  1.29 No. 14.3%  1.20 Stordy Disagree  1.2.3%  1.2.4.5%  1.2.5%  1.2.5%  1.2.5%  1.2.5%  1.2.5%  1.2.5%  1.2.5%  1.2.5%  1.2.5%  1.2.5%  1.2.5%  1.2.5%  1.2.5%  1.2.5%  1.2.5%  1.2.5%  1.2.5%  1.2.5%  1.2.5%  1.2.5%  1.2.5%  1.2.5%  1.2.5%  1.2.5%  1.2.5%  1.2.5%  1.2.5%  1.2.5%  1.2.5%  1.2.5%  1.2.5%  1.2.5%  1.2.5%  1.2.5%  1.2.5%  1.2.5%  1.2.5%  1.2.5%  1.2.5%  1.2.5%  1.2.5%  1.2.5%  1.2.5%  1.2.5%  1.2.5%  1.2.5%  1.2.5%  1.2.5%  1.2.5%  1.2.5%  1.2.5%  1.2.5%  1.2.5%  1.2.5%  1.2.5%  1.2.5%  1.2.5%  1.2.5%  1.2.5%  1.2.5%  1.2.5%  1.2.5%  1.2.5%  1.2.5%  1.2.5%  1.2.5%  1.2.5%  1.2.5%  1.2.5%  1.2.5%  1.2.5%  1.2.5%  1.2.5%  1.2.5%  1.2.5%  1.2.5%  1.2.5%  1.2.5%  1.2.5%  1.2.5%  1.2.5%  1.2.5%  1.2.5%  1.2.5%  1.2.5%  1.2.5%  1.2.5%  1.2.5%  1.2.5%  1.2.5%  1.2.5%  1.2.5%  1.2.5%  1.2.5%  1.2.5%  1.2.5%  1.2.5%  1.2.5%  1.2.5%  1.2.5%  1.2.5%  1.2.5%  1.2.5%  1.2.5%  1.2.5%  1.2.5%  1.2.5%  1.2.5%  1.2.5%  1.2.5%  1.2.5%  1.2.5%  1.2.5%  1.2.5%  1.2.5%  1.2.5%  1.2.5%  1.2.5%  1.2.5%  1.2.5%  1.2.5%  1.2.5%  1.2.5%  1.2.5%  1.2.5%  1.2.5%  1.2.5%  1.2.5%  1.2.5%  1.2.5%  1.2.5%  1.2.5%  1.2.5%  1.2.5%  1.2.5%  1.2. | Global Index                                                            | + 2 3 4 5 |                 |
| 1.1 Student Information  1.1 I have either viewed the video or attended the "live" session of the Online Course Tools Tour.  1.2 The main reason I am taking an online course is  1 work full time and scheduling all the classes I need is difficult.  1 have transportation issues which makes it difficult to get to campus.  1 have difficulty getting away from the house (must care for children/parent, disability/mobility issues, etc.).  1 to avoid the extra cost and time of travel.  1 tis the only way the course was offered.  1 thus only way the course was offered.  1 thus a result of COVID-19.  1.4 I am taking                                                                                                                                                                                                                                                                                                                                                                                                                                                                                                                                                                                                                                                                                                                                                                                                                                                                                                                                                                                                                                                                                                                                                                                                                                                                                                                                                                                                                                                                                       | Course activities (assignments, discussions,                            | + 2 3 4 5 |                 |
| 1.1) I have either viewed the video or attended the "live" session of the Online Course Tools Tour.  1.2) The main reason I am taking an online course is  1.2) The main reason I am taking an online course is  1.3) The main reason I am taking an online course is  1.4) I have difficulty getting away from the house (must care for children/parent, disability/mobility issues, etc.).  1.5) The way from the house (must care for children/parent, disability/mobility issues, etc.).  1.6) To avoid the extra cost and time of travel.  1.7) I am taking this semester. Check all that apply.  1.4) I am taking this semester. Check all that apply.  1.5 or more courses 0%  1.6) How many hours per week do you spend online for this course?  1.5) How many hours per week do you spend online for this course?  1.5) How many hours per week do you spend online for this course?  1.5) How many hours per week do you spend online for this course?  1.6) How many hours per week do you spend online for this course?  1.6) How many hours per week do you spend online for this course?  1.7) Less than 3 hours 14.3%  1.8) I have difficulty getting away from the house find the find th                           | Survey                                                                  | y Results |                 |
| 1.1) I have either viewed the video or attended the "live" session of the Online Course Tools Tour.  1.2) The main reason I am taking an online course is  1.2) The main reason I am taking an online course is  1.3) The main reason I am taking an online course is  1.4) I have difficulty getting away from the house (must care for children/parent, disability/mobility issues, etc.).  1.5) The way from the house (must care for children/parent, disability/mobility issues, etc.).  1.6) To avoid the extra cost and time of travel.  1.7) I am taking this semester. Check all that apply.  1.4) I am taking this semester. Check all that apply.  1.5 or more courses 0%  1.6) How many hours per week do you spend online for this course?  1.5) How many hours per week do you spend online for this course?  1.5) How many hours per week do you spend online for this course?  1.5) How many hours per week do you spend online for this course?  1.6) How many hours per week do you spend online for this course?  1.6) How many hours per week do you spend online for this course?  1.7) Less than 3 hours 14.3%  1.8) I have difficulty getting away from the house find the find th                           | 1 Student Information                                                   |           |                 |
| I have transportation issues which makes it difficult to get to campus.  I have transportation issues which makes it difficult to get to campus.  I have difficulty getting away from the house (must care for children/parent, disability/mobility issues, etc.).  To avoid the extra cost and time of travel.  Online course just suit my preferred learning style.  As a result of COVID-19.  1.4) I am taking this semester. Check all that apply.  5 or more courses                                                                                                                                                                                                                                                                                                                                                                                                                                                                                                                                                                                                                                                                                                                                                                                                                                                                                                                                                                                                                                                                                                                                                                                                                                                                                                                                                                                                                                                                                                                                                                                                                                                  | 1.1) I have either viewed the video or attended the "live" Strongly.    | Agree     | av.=2.3<br>md=2 |
| I have transportation issues which makes it difficult to get to campus.  I have difficulty getting away from the house (must care for children/parent, disability/mobility issues, etc.).  To avoid the extra cost and time of travel.  It is the only way the course was offered.  Online courses just suit my preferred learning style.  As a result of COVID-19.  1.4) I am taking this semester. Check all that apply.  5 or more courses                                                                                                                                                                                                                                                                                                                                                                                                                                                                                                                                                                                                                                                                                                                                                                                                                                                                                                                                                                                                                                                                                                                                                                                                                                                                                                                                                                                                                                                                                                                                                                                                                                                                              | 1.2) The main reason I am taking an online course is                    |           |                 |
| I have difficulty getting away from the house (must care for children/parent, disability/mobility issues, etc.).  To avoid the extra cost and time of travel.  It is the only way the course was offered.  Online courses just suit my preferred learning style.  As a result of COVID-19.  1.4) I am taking this semester. Check all that apply.  5 or more courses                                                                                                                                                                                                                                                                                                                                                                                                                                                                                                                                                                                                                                                                                                                                                                                                                                                                                                                                                                                                                                                                                                                                                                                                                                                                                                                                                                                                                                                                                                                                                                                                                                                                                                                                                       | I work full time and scheduling all the classes I need is difficult.    |           | 57.1% n=7       |
| issues, etc.).  To avoid the extra cost and time of travel.  10%  It is the only way the course was offered.  Online courses just suit my preferred learning style.  28.6%  As a result of COVID-19.  0%  1.4) I am taking this semester. Check all that apply.  5 or more courses 0%                                                                                                                                                                                                                                                                                                                                                                                                                                                                                                                                                                                                                                                                                                                                                                                                                                                                                                                                                                                                                                                                                                                                                                                                                                                                                                                                                                                                                                                                                                                                                                                                                                                                                                                                                                                                                                      | I have transportation issues which makes it difficult to get to campus. |           | 0%              |
| To avoid the extra cost and time of travel. 0%  It is the only way the course was offered. 14.3%  Online courses just suit my preferred learning style. 28.6%  As a result of COVID-19. 0%  1.4) I am taking this semester. Check all that apply.  5 or more courses                                                                                                                                                                                                                                                                                                                                                                                                                                                                                                                                                                                                                                                                                                                                                                                                                                                                                                                                                                                                                                                                                                                                                                                                                                                                                                                                                                                                                                                                                                                                                                                                                                                                                                                                                                                                                                                       |                                                                         | bility    | 0%              |
| Online courses just suit my preferred learning style.  As a result of COVID-19.  1.4) I am taking this semester. Check all that apply.  5 or more courses                                                                                                                                                                                                                                                                                                                                                                                                                                                                                                                                                                                                                                                                                                                                                                                                                                                                                                                                                                                                                                                                                                                                                                                                                                                                                                                                                                                                                                                                                                                                                                                                                                                                                                                                                                                                                                                                                                                                                                  |                                                                         |           | 0%              |
| As a result of COVID-19.  1.4) I am taking this semester. Check all that apply.  5 or more courses                                                                                                                                                                                                                                                                                                                                                                                                                                                                                                                                                                                                                                                                                                                                                                                                                                                                                                                                                                                                                                                                                                                                                                                                                                                                                                                                                                                                                                                                                                                                                                                                                                                                                                                                                                                                                                                                                                                                                                                                                         | It is the only way the course was offered.                              |           | 14.3%           |
| 1.4) I am taking this semester. Check all that apply.  5 or more courses                                                                                                                                                                                                                                                                                                                                                                                                                                                                                                                                                                                                                                                                                                                                                                                                                                                                                                                                                                                                                                                                                                                                                                                                                                                                                                                                                                                                                                                                                                                                                                                                                                                                                                                                                                                                                                                                                                                                                                                                                                                   | Online courses just suit my preferred learning style.                   |           | 28.6%           |
| 5 or more courses 0% n=7  3-4 courses 57.1% 1-2 courses 0%  This is my first online course. 0%  1.5) How many hours per week do you spend online for this course?  Less than 3 hours 14.3% n=7  3-5 hours 57.1% 6-10 hours 14.3%                                                                                                                                                                                                                                                                                                                                                                                                                                                                                                                                                                                                                                                                                                                                                                                                                                                                                                                                                                                                                                                                                                                                                                                                                                                                                                                                                                                                                                                                                                                                                                                                                                                                                                                                                                                                                                                                                           | As a result of COVID-19.                                                |           | 0%              |
| 3-4 courses 57.1% 1-2 courses 0%  This is my first online course.  1-5) How many hours per week do you spend online for this course?  Less than 3 hours 14.3% n=7  3-5 hours 57.1% 6-10 hours 14.3%                                                                                                                                                                                                                                                                                                                                                                                                                                                                                                                                                                                                                                                                                                                                                                                                                                                                                                                                                                                                                                                                                                                                                                                                                                                                                                                                                                                                                                                                                                                                                                                                                                                                                                                                                                                                                                                                                                                        | 1.4) I am taking this semester. Check all that apply.                   |           |                 |
| 1-2 courses 42.9%  This is my first online course. 0%  1.5) How many hours per week do you spend online for this course?  Less than 3 hours 14.3% n=7  3-5 hours 57.1%  6-10 hours 14.3%                                                                                                                                                                                                                                                                                                                                                                                                                                                                                                                                                                                                                                                                                                                                                                                                                                                                                                                                                                                                                                                                                                                                                                                                                                                                                                                                                                                                                                                                                                                                                                                                                                                                                                                                                                                                                                                                                                                                   | 5 or more co                                                            | urses     | 0% n=7          |
| This is my first online course.  1.5) How many hours per week do you spend online for this course?  Less than 3 hours  3-5 hours  57.1%  6-10 hours  14.3%                                                                                                                                                                                                                                                                                                                                                                                                                                                                                                                                                                                                                                                                                                                                                                                                                                                                                                                                                                                                                                                                                                                                                                                                                                                                                                                                                                                                                                                                                                                                                                                                                                                                                                                                                                                                                                                                                                                                                                 | 3-4 co                                                                  | urses     | 57.1%           |
| How many hours per week do you spend online for this course?  Less than 3 hours                                                                                                                                                                                                                                                                                                                                                                                                                                                                                                                                                                                                                                                                                                                                                                                                                                                                                                                                                                                                                                                                                                                                                                                                                                                                                                                                                                                                                                                                                                                                                                                                                                                                                                                                                                                                                                                                                                                                                                                                                                            | 1-2 co                                                                  | urses     | 42.9%           |
| Less than 3 hours                                                                                                                                                                                                                                                                                                                                                                                                                                                                                                                                                                                                                                                                                                                                                                                                                                                                                                                                                                                                                                                                                                                                                                                                                                                                                                                                                                                                                                                                                                                                                                                                                                                                                                                                                                                                                                                                                                                                                                                                                                                                                                          | This is my first online co                                              | ourse.    | 0%              |
| Less than 3 hours                                                                                                                                                                                                                                                                                                                                                                                                                                                                                                                                                                                                                                                                                                                                                                                                                                                                                                                                                                                                                                                                                                                                                                                                                                                                                                                                                                                                                                                                                                                                                                                                                                                                                                                                                                                                                                                                                                                                                                                                                                                                                                          | 1.5) How many hours per week do you spend online for this course?       |           |                 |
| 6-10 hours                                                                                                                                                                                                                                                                                                                                                                                                                                                                                                                                                                                                                                                                                                                                                                                                                                                                                                                                                                                                                                                                                                                                                                                                                                                                                                                                                                                                                                                                                                                                                                                                                                                                                                                                                                                                                                                                                                                                                                                                                                                                                                                 | Less than 3 I                                                           | hours     | 14.3% n=7       |
|                                                                                                                                                                                                                                                                                                                                                                                                                                                                                                                                                                                                                                                                                                                                                                                                                                                                                                                                                                                                                                                                                                                                                                                                                                                                                                                                                                                                                                                                                                                                                                                                                                                                                                                                                                                                                                                                                                                                                                                                                                                                                                                            | 3-51                                                                    | hours     | 57.1%           |
| More than 10 hours 14.3%                                                                                                                                                                                                                                                                                                                                                                                                                                                                                                                                                                                                                                                                                                                                                                                                                                                                                                                                                                                                                                                                                                                                                                                                                                                                                                                                                                                                                                                                                                                                                                                                                                                                                                                                                                                                                                                                                                                                                                                                                                                                                                   | 6-10 I                                                                  | hours     | 14.3%           |
|                                                                                                                                                                                                                                                                                                                                                                                                                                                                                                                                                                                                                                                                                                                                                                                                                                                                                                                                                                                                                                                                                                                                                                                                                                                                                                                                                                                                                                                                                                                                                                                                                                                                                                                                                                                                                                                                                                                                                                                                                                                                                                                            | More than 10 I                                                          | nours     | 14.3%           |