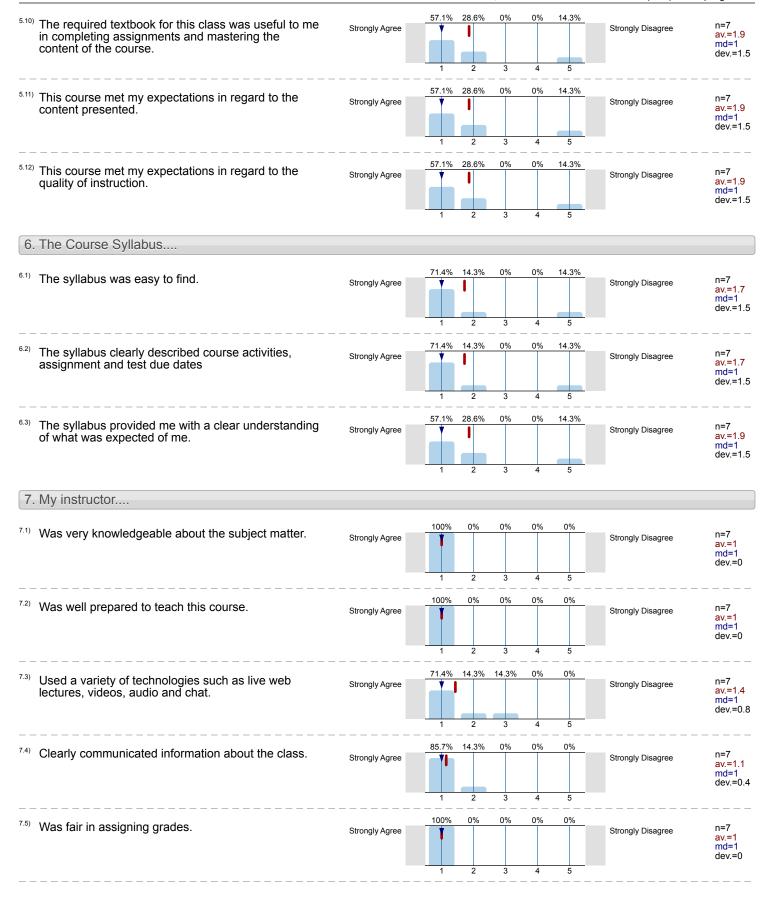

Alisa Petrovich 2022 Spring - 212S INTRODUCTION TO HUMANITIES(ONL) (HUMA1301 45212S) INTRODUCTION TO HUMANITIES(ONL) (HUMA1301 45212S) No. of responses = 7

| Survey Results  1. Student Information  1. If have either viewed the video or attended the "live" season of the Online Course Tools Tour.  2. 3 4 5                                                                                                                                                                                                                                                                                                                                                                                                                                                                                                                                                                                                                                                                                                                                                                                                                                                                                                                                                                                                                                                                                                                                                                                                                                                                                                                                                                                                                                                                                                                                                                                                                                                                                                                                                                                                                                                                                                                                                                        | Overall indicators                                                      |           |                 |
|----------------------------------------------------------------------------------------------------------------------------------------------------------------------------------------------------------------------------------------------------------------------------------------------------------------------------------------------------------------------------------------------------------------------------------------------------------------------------------------------------------------------------------------------------------------------------------------------------------------------------------------------------------------------------------------------------------------------------------------------------------------------------------------------------------------------------------------------------------------------------------------------------------------------------------------------------------------------------------------------------------------------------------------------------------------------------------------------------------------------------------------------------------------------------------------------------------------------------------------------------------------------------------------------------------------------------------------------------------------------------------------------------------------------------------------------------------------------------------------------------------------------------------------------------------------------------------------------------------------------------------------------------------------------------------------------------------------------------------------------------------------------------------------------------------------------------------------------------------------------------------------------------------------------------------------------------------------------------------------------------------------------------------------------------------------------------------------------------------------------------|-------------------------------------------------------------------------|-----------|-----------------|
| Course activities (assignments, discussions, quizzes)  Survey Results  1. Student Information  1.10 I have either viewed the video or attended the "live" session of the Online Course Tools Tour.  1.21 The main reason I am taking an online course is  1.22 I have transportation issues which makes it difficult to get to campus.  1.23 I have difficulty getting away from the house (must care for children/parent, disability/imobility issues, 46.5).  1.24 I have transportation issues which makes it difficult to get to campus.  1.25 I have difficulty getting away from the house (must care for children/parent, disability/imobility issues, 46.5).  1.25 I have transportation issues which makes it difficult to get to campus.  1.26 I have transportation issues which makes it difficult to get to campus.  1.27 I have transportation issues which makes it difficult to get to campus.  1.28 Stordy Disagree  1.29 No. 14.3%  1.20 Stordy Disagree  1.2.3%  1.2.4.5%  1.2.5%  1.2.5%  1.2.5%  1.2.5%  1.2.5%  1.2.5%  1.2.5%  1.2.5%  1.2.5%  1.2.5%  1.2.5%  1.2.5%  1.2.5%  1.2.5%  1.2.5%  1.2.5%  1.2.5%  1.2.5%  1.2.5%  1.2.5%  1.2.5%  1.2.5%  1.2.5%  1.2.5%  1.2.5%  1.2.5%  1.2.5%  1.2.5%  1.2.5%  1.2.5%  1.2.5%  1.2.5%  1.2.5%  1.2.5%  1.2.5%  1.2.5%  1.2.5%  1.2.5%  1.2.5%  1.2.5%  1.2.5%  1.2.5%  1.2.5%  1.2.5%  1.2.5%  1.2.5%  1.2.5%  1.2.5%  1.2.5%  1.2.5%  1.2.5%  1.2.5%  1.2.5%  1.2.5%  1.2.5%  1.2.5%  1.2.5%  1.2.5%  1.2.5%  1.2.5%  1.2.5%  1.2.5%  1.2.5%  1.2.5%  1.2.5%  1.2.5%  1.2.5%  1.2.5%  1.2.5%  1.2.5%  1.2.5%  1.2.5%  1.2.5%  1.2.5%  1.2.5%  1.2.5%  1.2.5%  1.2.5%  1.2.5%  1.2.5%  1.2.5%  1.2.5%  1.2.5%  1.2.5%  1.2.5%  1.2.5%  1.2.5%  1.2.5%  1.2.5%  1.2.5%  1.2.5%  1.2.5%  1.2.5%  1.2.5%  1.2.5%  1.2.5%  1.2.5%  1.2.5%  1.2.5%  1.2.5%  1.2.5%  1.2.5%  1.2.5%  1.2.5%  1.2.5%  1.2.5%  1.2.5%  1.2.5%  1.2.5%  1.2.5%  1.2.5%  1.2.5%  1.2.5%  1.2.5%  1.2.5%  1.2.5%  1.2.5%  1.2.5%  1.2.5%  1.2.5%  1.2.5%  1.2.5%  1.2.5%  1.2.5%  1.2.5%  1.2.5%  1.2.5%  1.2.5%  1.2.5%  1.2.5%  1.2.5%  1.2.5%  1.2.5%  1.2.5%  1.2.5%  1.2. | Global Index                                                            | + 2 3 4 5 |                 |
| 1.1 Student Information  1.1 I have either viewed the video or attended the "live" session of the Online Course Tools Tour.  1.2 The main reason I am taking an online course is  1 work full time and scheduling all the classes I need is difficult.  1 have transportation issues which makes it difficult to get to campus.  1 have difficulty getting away from the house (must care for children/parent, disability/mobility issues, etc.).  1 to avoid the extra cost and time of travel.  1 tis the only way the course was offered.  1 thus only way the course was offered.  1 thus a result of COVID-19.  1.4 I am taking                                                                                                                                                                                                                                                                                                                                                                                                                                                                                                                                                                                                                                                                                                                                                                                                                                                                                                                                                                                                                                                                                                                                                                                                                                                                                                                                                                                                                                                                                       | Course activities (assignments, discussions,                            | + 2 3 4 5 |                 |
| 1.1) I have either viewed the video or attended the "live" session of the Online Course Tools Tour.  1.2) The main reason I am taking an online course is  1.2) The main reason I am taking an online course is  1.3) The main reason I am taking an online course is  1.4) I have difficulty getting away from the house (must care for children/parent, disability/mobility issues, etc.).  1.5) The way from the house (must care for children/parent, disability/mobility issues, etc.).  1.6) To avoid the extra cost and time of travel.  1.7) I am taking this semester. Check all that apply.  1.4) I am taking this semester. Check all that apply.  1.5 or more courses 0%  1.6) How many hours per week do you spend online for this course?  1.5) How many hours per week do you spend online for this course?  1.5) How many hours per week do you spend online for this course?  1.5) How many hours per week do you spend online for this course?  1.6) How many hours per week do you spend online for this course?  1.6) How many hours per week do you spend online for this course?  1.7) Less than 3 hours 14.3%  1.8) I have difficulty getting away from the house find the find th                           | Survey                                                                  | y Results |                 |
| 1.1) I have either viewed the video or attended the "live" session of the Online Course Tools Tour.  1.2) The main reason I am taking an online course is  1.2) The main reason I am taking an online course is  1.3) The main reason I am taking an online course is  1.4) I have difficulty getting away from the house (must care for children/parent, disability/mobility issues, etc.).  1.5) The way from the house (must care for children/parent, disability/mobility issues, etc.).  1.6) To avoid the extra cost and time of travel.  1.7) I am taking this semester. Check all that apply.  1.4) I am taking this semester. Check all that apply.  1.5 or more courses 0%  1.6) How many hours per week do you spend online for this course?  1.5) How many hours per week do you spend online for this course?  1.5) How many hours per week do you spend online for this course?  1.5) How many hours per week do you spend online for this course?  1.6) How many hours per week do you spend online for this course?  1.6) How many hours per week do you spend online for this course?  1.7) Less than 3 hours 14.3%  1.8) I have difficulty getting away from the house find the find th                           | 1 Student Information                                                   |           |                 |
| I have transportation issues which makes it difficult to get to campus.  I have transportation issues which makes it difficult to get to campus.  I have difficulty getting away from the house (must care for children/parent, disability/mobility issues, etc.).  To avoid the extra cost and time of travel.  Online course just suit my preferred learning style.  As a result of COVID-19.  1.4) I am taking this semester. Check all that apply.  5 or more courses                                                                                                                                                                                                                                                                                                                                                                                                                                                                                                                                                                                                                                                                                                                                                                                                                                                                                                                                                                                                                                                                                                                                                                                                                                                                                                                                                                                                                                                                                                                                                                                                                                                  | 1.1) I have either viewed the video or attended the "live" Strongly.    | Agree     | av.=2.3<br>md=2 |
| I have transportation issues which makes it difficult to get to campus.  I have difficulty getting away from the house (must care for children/parent, disability/mobility issues, etc.).  To avoid the extra cost and time of travel.  It is the only way the course was offered.  Online courses just suit my preferred learning style.  As a result of COVID-19.  1.4) I am taking this semester. Check all that apply.  5 or more courses                                                                                                                                                                                                                                                                                                                                                                                                                                                                                                                                                                                                                                                                                                                                                                                                                                                                                                                                                                                                                                                                                                                                                                                                                                                                                                                                                                                                                                                                                                                                                                                                                                                                              | 1.2) The main reason I am taking an online course is                    |           |                 |
| I have difficulty getting away from the house (must care for children/parent, disability/mobility issues, etc.).  To avoid the extra cost and time of travel.  It is the only way the course was offered.  Online courses just suit my preferred learning style.  As a result of COVID-19.  1.4) I am taking this semester. Check all that apply.  5 or more courses                                                                                                                                                                                                                                                                                                                                                                                                                                                                                                                                                                                                                                                                                                                                                                                                                                                                                                                                                                                                                                                                                                                                                                                                                                                                                                                                                                                                                                                                                                                                                                                                                                                                                                                                                       | I work full time and scheduling all the classes I need is difficult.    |           | 57.1% n=7       |
| issues, etc.).  To avoid the extra cost and time of travel.  10%  It is the only way the course was offered.  Online courses just suit my preferred learning style.  28.6%  As a result of COVID-19.  0%  1.4) I am taking this semester. Check all that apply.  5 or more courses 0%                                                                                                                                                                                                                                                                                                                                                                                                                                                                                                                                                                                                                                                                                                                                                                                                                                                                                                                                                                                                                                                                                                                                                                                                                                                                                                                                                                                                                                                                                                                                                                                                                                                                                                                                                                                                                                      | I have transportation issues which makes it difficult to get to campus. |           | 0%              |
| To avoid the extra cost and time of travel. 0%  It is the only way the course was offered. 14.3%  Online courses just suit my preferred learning style. 28.6%  As a result of COVID-19. 0%  1.4) I am taking this semester. Check all that apply.  5 or more courses                                                                                                                                                                                                                                                                                                                                                                                                                                                                                                                                                                                                                                                                                                                                                                                                                                                                                                                                                                                                                                                                                                                                                                                                                                                                                                                                                                                                                                                                                                                                                                                                                                                                                                                                                                                                                                                       |                                                                         | bility    | 0%              |
| Online courses just suit my preferred learning style.  As a result of COVID-19.  1.4) I am taking this semester. Check all that apply.  5 or more courses                                                                                                                                                                                                                                                                                                                                                                                                                                                                                                                                                                                                                                                                                                                                                                                                                                                                                                                                                                                                                                                                                                                                                                                                                                                                                                                                                                                                                                                                                                                                                                                                                                                                                                                                                                                                                                                                                                                                                                  |                                                                         |           | 0%              |
| As a result of COVID-19.  1.4) I am taking this semester. Check all that apply.  5 or more courses                                                                                                                                                                                                                                                                                                                                                                                                                                                                                                                                                                                                                                                                                                                                                                                                                                                                                                                                                                                                                                                                                                                                                                                                                                                                                                                                                                                                                                                                                                                                                                                                                                                                                                                                                                                                                                                                                                                                                                                                                         | It is the only way the course was offered.                              |           | 14.3%           |
| 1.4) I am taking this semester. Check all that apply.  5 or more courses                                                                                                                                                                                                                                                                                                                                                                                                                                                                                                                                                                                                                                                                                                                                                                                                                                                                                                                                                                                                                                                                                                                                                                                                                                                                                                                                                                                                                                                                                                                                                                                                                                                                                                                                                                                                                                                                                                                                                                                                                                                   | Online courses just suit my preferred learning style.                   |           | 28.6%           |
| 5 or more courses 0% n=7  3-4 courses 57.1% 1-2 courses 0%  This is my first online course. 0%  1.5) How many hours per week do you spend online for this course?  Less than 3 hours 14.3% n=7  3-5 hours 57.1% 6-10 hours 14.3%                                                                                                                                                                                                                                                                                                                                                                                                                                                                                                                                                                                                                                                                                                                                                                                                                                                                                                                                                                                                                                                                                                                                                                                                                                                                                                                                                                                                                                                                                                                                                                                                                                                                                                                                                                                                                                                                                           | As a result of COVID-19.                                                |           | 0%              |
| 3-4 courses 57.1% 1-2 courses 0%  This is my first online course.  1-5) How many hours per week do you spend online for this course?  Less than 3 hours 14.3% n=7  3-5 hours 57.1% 6-10 hours 14.3%                                                                                                                                                                                                                                                                                                                                                                                                                                                                                                                                                                                                                                                                                                                                                                                                                                                                                                                                                                                                                                                                                                                                                                                                                                                                                                                                                                                                                                                                                                                                                                                                                                                                                                                                                                                                                                                                                                                        | 1.4) I am taking this semester. Check all that apply.                   |           |                 |
| 1-2 courses 42.9%  This is my first online course. 0%  1.5) How many hours per week do you spend online for this course?  Less than 3 hours 14.3% n=7  3-5 hours 57.1%  6-10 hours 14.3%                                                                                                                                                                                                                                                                                                                                                                                                                                                                                                                                                                                                                                                                                                                                                                                                                                                                                                                                                                                                                                                                                                                                                                                                                                                                                                                                                                                                                                                                                                                                                                                                                                                                                                                                                                                                                                                                                                                                   | 5 or more co                                                            | urses     | 0% n=7          |
| This is my first online course.  1.5) How many hours per week do you spend online for this course?  Less than 3 hours  3-5 hours  57.1%  6-10 hours  14.3%                                                                                                                                                                                                                                                                                                                                                                                                                                                                                                                                                                                                                                                                                                                                                                                                                                                                                                                                                                                                                                                                                                                                                                                                                                                                                                                                                                                                                                                                                                                                                                                                                                                                                                                                                                                                                                                                                                                                                                 | 3-4 co                                                                  | urses     | 57.1%           |
| How many hours per week do you spend online for this course?  Less than 3 hours                                                                                                                                                                                                                                                                                                                                                                                                                                                                                                                                                                                                                                                                                                                                                                                                                                                                                                                                                                                                                                                                                                                                                                                                                                                                                                                                                                                                                                                                                                                                                                                                                                                                                                                                                                                                                                                                                                                                                                                                                                            | 1-2 co                                                                  | urses     | 42.9%           |
| Less than 3 hours                                                                                                                                                                                                                                                                                                                                                                                                                                                                                                                                                                                                                                                                                                                                                                                                                                                                                                                                                                                                                                                                                                                                                                                                                                                                                                                                                                                                                                                                                                                                                                                                                                                                                                                                                                                                                                                                                                                                                                                                                                                                                                          | This is my first online co                                              | ourse.    | 0%              |
| Less than 3 hours                                                                                                                                                                                                                                                                                                                                                                                                                                                                                                                                                                                                                                                                                                                                                                                                                                                                                                                                                                                                                                                                                                                                                                                                                                                                                                                                                                                                                                                                                                                                                                                                                                                                                                                                                                                                                                                                                                                                                                                                                                                                                                          | 1.5) How many hours per week do you spend online for this course?       |           |                 |
| 6-10 hours                                                                                                                                                                                                                                                                                                                                                                                                                                                                                                                                                                                                                                                                                                                                                                                                                                                                                                                                                                                                                                                                                                                                                                                                                                                                                                                                                                                                                                                                                                                                                                                                                                                                                                                                                                                                                                                                                                                                                                                                                                                                                                                 | Less than 3 I                                                           | hours     | 14.3% n=7       |
|                                                                                                                                                                                                                                                                                                                                                                                                                                                                                                                                                                                                                                                                                                                                                                                                                                                                                                                                                                                                                                                                                                                                                                                                                                                                                                                                                                                                                                                                                                                                                                                                                                                                                                                                                                                                                                                                                                                                                                                                                                                                                                                            | 3-51                                                                    | hours     | 57.1%           |
| More than 10 hours 14.3%                                                                                                                                                                                                                                                                                                                                                                                                                                                                                                                                                                                                                                                                                                                                                                                                                                                                                                                                                                                                                                                                                                                                                                                                                                                                                                                                                                                                                                                                                                                                                                                                                                                                                                                                                                                                                                                                                                                                                                                                                                                                                                   | 6-10 I                                                                  | hours     | 14.3%           |
|                                                                                                                                                                                                                                                                                                                                                                                                                                                                                                                                                                                                                                                                                                                                                                                                                                                                                                                                                                                                                                                                                                                                                                                                                                                                                                                                                                                                                                                                                                                                                                                                                                                                                                                                                                                                                                                                                                                                                                                                                                                                                                                            | More than 10 I                                                          | nours     | 14.3%           |