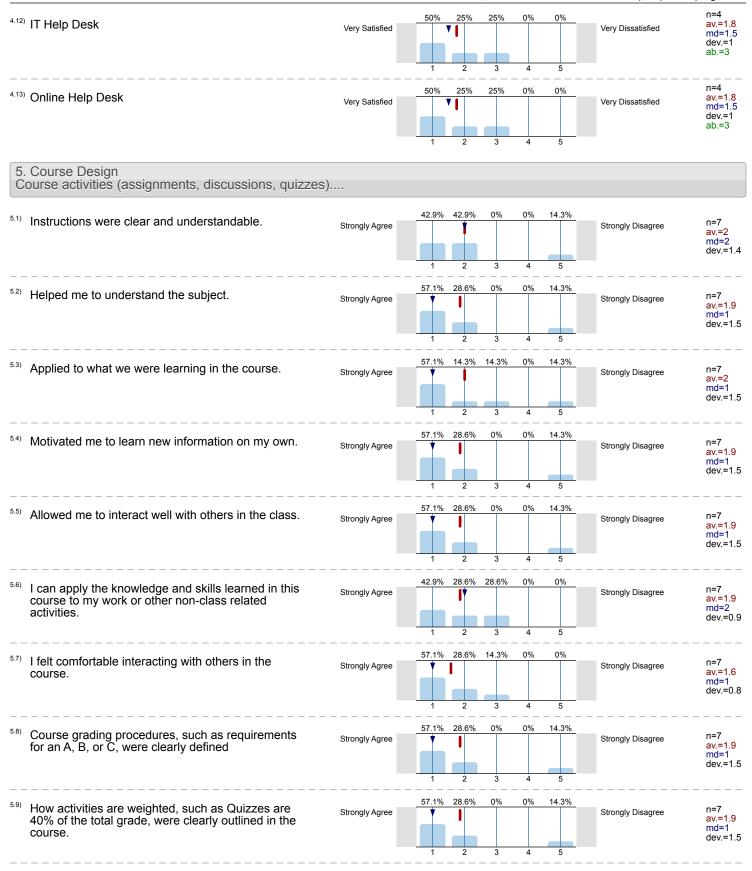

Alisa Petrovich 2022 Spring - 212S INTRODUCTION TO HUMANITIES(ONL) (HUMA1301 45212S) INTRODUCTION TO HUMANITIES(ONL) (HUMA1301 45212S) No. of responses = 7

| Survey Results  1. Student Information  1. If have either viewed the video or attended the "live" season of the Online Course Tools Tour.  2. 3 4 5                                                                                                                                                                                                                                                                                                                                                                                                                                                                                                                                                                                                                                                                                                                                                                                                                                                                                                                                                                                                                                                                                                                                                                                                                                                                                                                                                                                                                                                                                                                                                                                                                                                                                                                                                                                                                                                                                                                                                                        | Overall indicators                                                      |           |                 |
|----------------------------------------------------------------------------------------------------------------------------------------------------------------------------------------------------------------------------------------------------------------------------------------------------------------------------------------------------------------------------------------------------------------------------------------------------------------------------------------------------------------------------------------------------------------------------------------------------------------------------------------------------------------------------------------------------------------------------------------------------------------------------------------------------------------------------------------------------------------------------------------------------------------------------------------------------------------------------------------------------------------------------------------------------------------------------------------------------------------------------------------------------------------------------------------------------------------------------------------------------------------------------------------------------------------------------------------------------------------------------------------------------------------------------------------------------------------------------------------------------------------------------------------------------------------------------------------------------------------------------------------------------------------------------------------------------------------------------------------------------------------------------------------------------------------------------------------------------------------------------------------------------------------------------------------------------------------------------------------------------------------------------------------------------------------------------------------------------------------------------|-------------------------------------------------------------------------|-----------|-----------------|
| Course activities (assignments, discussions, quizzes)  Survey Results  1. Student Information  1.10 I have either viewed the video or attended the "live" session of the Online Course Tools Tour.  1.21 The main reason I am taking an online course is  1.22 I have transportation issues which makes it difficult to get to campus.  1.23 I have difficulty getting away from the house (must care for children/parent, disability/imobility issues, 46.5).  1.24 I have transportation issues which makes it difficult to get to campus.  1.25 I have difficulty getting away from the house (must care for children/parent, disability/imobility issues, 46.5).  1.25 I have transportation issues which makes it difficult to get to campus.  1.26 I have transportation issues which makes it difficult to get to campus.  1.27 I have transportation issues which makes it difficult to get to campus.  1.28 Stordy Disagree  1.29 No. 14.3%  1.20 Stordy Disagree  1.2.3%  1.2.4.5%  1.2.5%  1.2.5%  1.2.5%  1.2.5%  1.2.5%  1.2.5%  1.2.5%  1.2.5%  1.2.5%  1.2.5%  1.2.5%  1.2.5%  1.2.5%  1.2.5%  1.2.5%  1.2.5%  1.2.5%  1.2.5%  1.2.5%  1.2.5%  1.2.5%  1.2.5%  1.2.5%  1.2.5%  1.2.5%  1.2.5%  1.2.5%  1.2.5%  1.2.5%  1.2.5%  1.2.5%  1.2.5%  1.2.5%  1.2.5%  1.2.5%  1.2.5%  1.2.5%  1.2.5%  1.2.5%  1.2.5%  1.2.5%  1.2.5%  1.2.5%  1.2.5%  1.2.5%  1.2.5%  1.2.5%  1.2.5%  1.2.5%  1.2.5%  1.2.5%  1.2.5%  1.2.5%  1.2.5%  1.2.5%  1.2.5%  1.2.5%  1.2.5%  1.2.5%  1.2.5%  1.2.5%  1.2.5%  1.2.5%  1.2.5%  1.2.5%  1.2.5%  1.2.5%  1.2.5%  1.2.5%  1.2.5%  1.2.5%  1.2.5%  1.2.5%  1.2.5%  1.2.5%  1.2.5%  1.2.5%  1.2.5%  1.2.5%  1.2.5%  1.2.5%  1.2.5%  1.2.5%  1.2.5%  1.2.5%  1.2.5%  1.2.5%  1.2.5%  1.2.5%  1.2.5%  1.2.5%  1.2.5%  1.2.5%  1.2.5%  1.2.5%  1.2.5%  1.2.5%  1.2.5%  1.2.5%  1.2.5%  1.2.5%  1.2.5%  1.2.5%  1.2.5%  1.2.5%  1.2.5%  1.2.5%  1.2.5%  1.2.5%  1.2.5%  1.2.5%  1.2.5%  1.2.5%  1.2.5%  1.2.5%  1.2.5%  1.2.5%  1.2.5%  1.2.5%  1.2.5%  1.2.5%  1.2.5%  1.2.5%  1.2.5%  1.2.5%  1.2.5%  1.2.5%  1.2.5%  1.2.5%  1.2.5%  1.2.5%  1.2.5%  1.2.5%  1.2.5%  1.2.5%  1.2. | Global Index                                                            | + 2 3 4 5 |                 |
| 1.1 Student Information  1.1 I have either viewed the video or attended the "live" session of the Online Course Tools Tour.  1.2 The main reason I am taking an online course is  1 work full time and scheduling all the classes I need is difficult.  1 have transportation issues which makes it difficult to get to campus.  1 have difficulty getting away from the house (must care for children/parent, disability/mobility issues, etc.).  1 to avoid the extra cost and time of travel.  1 tis the only way the course was offered.  1 thus only way the course was offered.  1 thus a result of COVID-19.  1.4 I am taking                                                                                                                                                                                                                                                                                                                                                                                                                                                                                                                                                                                                                                                                                                                                                                                                                                                                                                                                                                                                                                                                                                                                                                                                                                                                                                                                                                                                                                                                                       | Course activities (assignments, discussions,                            | + 2 3 4 5 |                 |
| 1.1) I have either viewed the video or attended the "live" session of the Online Course Tools Tour.  1.2) The main reason I am taking an online course is  1.2) The main reason I am taking an online course is  1.3) The main reason I am taking an online course is  1.4) I have difficulty getting away from the house (must care for children/parent, disability/mobility issues, etc.).  1.5) The way from the house (must care for children/parent, disability/mobility issues, etc.).  1.6) To avoid the extra cost and time of travel.  1.7) I am taking this semester. Check all that apply.  1.4) I am taking this semester. Check all that apply.  1.5 or more courses 0%  1.6) How many hours per week do you spend online for this course?  1.5) How many hours per week do you spend online for this course?  1.5) How many hours per week do you spend online for this course?  1.5) How many hours per week do you spend online for this course?  1.6) How many hours per week do you spend online for this course?  1.6) How many hours per week do you spend online for this course?  1.7) Less than 3 hours 14.3%  1.8) I have difficulty getting away from the house find the find th                           | Survey                                                                  | y Results |                 |
| 1.1) I have either viewed the video or attended the "live" session of the Online Course Tools Tour.  1.2) The main reason I am taking an online course is  1.2) The main reason I am taking an online course is  1.3) The main reason I am taking an online course is  1.4) I have difficulty getting away from the house (must care for children/parent, disability/mobility issues, etc.).  1.5) The way from the house (must care for children/parent, disability/mobility issues, etc.).  1.6) To avoid the extra cost and time of travel.  1.7) I am taking this semester. Check all that apply.  1.4) I am taking this semester. Check all that apply.  1.5 or more courses 0%  1.6) How many hours per week do you spend online for this course?  1.5) How many hours per week do you spend online for this course?  1.5) How many hours per week do you spend online for this course?  1.5) How many hours per week do you spend online for this course?  1.6) How many hours per week do you spend online for this course?  1.6) How many hours per week do you spend online for this course?  1.7) Less than 3 hours 14.3%  1.8) I have difficulty getting away from the house find the find th                           | 1 Student Information                                                   |           |                 |
| I have transportation issues which makes it difficult to get to campus.  I have transportation issues which makes it difficult to get to campus.  I have difficulty getting away from the house (must care for children/parent, disability/mobility issues, etc.).  To avoid the extra cost and time of travel.  Online course just suit my preferred learning style.  As a result of COVID-19.  1.4) I am taking this semester. Check all that apply.  5 or more courses                                                                                                                                                                                                                                                                                                                                                                                                                                                                                                                                                                                                                                                                                                                                                                                                                                                                                                                                                                                                                                                                                                                                                                                                                                                                                                                                                                                                                                                                                                                                                                                                                                                  | 1.1) I have either viewed the video or attended the "live" Strongly.    | Agree     | av.=2.3<br>md=2 |
| I have transportation issues which makes it difficult to get to campus.  I have difficulty getting away from the house (must care for children/parent, disability/mobility issues, etc.).  To avoid the extra cost and time of travel.  It is the only way the course was offered.  Online courses just suit my preferred learning style.  As a result of COVID-19.  1.4) I am taking this semester. Check all that apply.  5 or more courses                                                                                                                                                                                                                                                                                                                                                                                                                                                                                                                                                                                                                                                                                                                                                                                                                                                                                                                                                                                                                                                                                                                                                                                                                                                                                                                                                                                                                                                                                                                                                                                                                                                                              | 1.2) The main reason I am taking an online course is                    |           |                 |
| I have difficulty getting away from the house (must care for children/parent, disability/mobility issues, etc.).  To avoid the extra cost and time of travel.  It is the only way the course was offered.  Online courses just suit my preferred learning style.  As a result of COVID-19.  1.4) I am taking this semester. Check all that apply.  5 or more courses                                                                                                                                                                                                                                                                                                                                                                                                                                                                                                                                                                                                                                                                                                                                                                                                                                                                                                                                                                                                                                                                                                                                                                                                                                                                                                                                                                                                                                                                                                                                                                                                                                                                                                                                                       | I work full time and scheduling all the classes I need is difficult.    |           | 57.1% n=7       |
| issues, etc.).  To avoid the extra cost and time of travel.  10%  It is the only way the course was offered.  Online courses just suit my preferred learning style.  28.6%  As a result of COVID-19.  0%  1.4) I am taking this semester. Check all that apply.  5 or more courses 0%                                                                                                                                                                                                                                                                                                                                                                                                                                                                                                                                                                                                                                                                                                                                                                                                                                                                                                                                                                                                                                                                                                                                                                                                                                                                                                                                                                                                                                                                                                                                                                                                                                                                                                                                                                                                                                      | I have transportation issues which makes it difficult to get to campus. |           | 0%              |
| To avoid the extra cost and time of travel. 0%  It is the only way the course was offered. 14.3%  Online courses just suit my preferred learning style. 28.6%  As a result of COVID-19. 0%  1.4) I am taking this semester. Check all that apply.  5 or more courses                                                                                                                                                                                                                                                                                                                                                                                                                                                                                                                                                                                                                                                                                                                                                                                                                                                                                                                                                                                                                                                                                                                                                                                                                                                                                                                                                                                                                                                                                                                                                                                                                                                                                                                                                                                                                                                       |                                                                         | bility    | 0%              |
| Online courses just suit my preferred learning style.  As a result of COVID-19.  1.4) I am taking this semester. Check all that apply.  5 or more courses                                                                                                                                                                                                                                                                                                                                                                                                                                                                                                                                                                                                                                                                                                                                                                                                                                                                                                                                                                                                                                                                                                                                                                                                                                                                                                                                                                                                                                                                                                                                                                                                                                                                                                                                                                                                                                                                                                                                                                  |                                                                         |           | 0%              |
| As a result of COVID-19.  1.4) I am taking this semester. Check all that apply.  5 or more courses                                                                                                                                                                                                                                                                                                                                                                                                                                                                                                                                                                                                                                                                                                                                                                                                                                                                                                                                                                                                                                                                                                                                                                                                                                                                                                                                                                                                                                                                                                                                                                                                                                                                                                                                                                                                                                                                                                                                                                                                                         | It is the only way the course was offered.                              |           | 14.3%           |
| 1.4) I am taking this semester. Check all that apply.  5 or more courses                                                                                                                                                                                                                                                                                                                                                                                                                                                                                                                                                                                                                                                                                                                                                                                                                                                                                                                                                                                                                                                                                                                                                                                                                                                                                                                                                                                                                                                                                                                                                                                                                                                                                                                                                                                                                                                                                                                                                                                                                                                   | Online courses just suit my preferred learning style.                   |           | 28.6%           |
| 5 or more courses 0% n=7  3-4 courses 57.1% 1-2 courses 0%  This is my first online course. 0%  1.5) How many hours per week do you spend online for this course?  Less than 3 hours 14.3% n=7  3-5 hours 57.1% 6-10 hours 14.3%                                                                                                                                                                                                                                                                                                                                                                                                                                                                                                                                                                                                                                                                                                                                                                                                                                                                                                                                                                                                                                                                                                                                                                                                                                                                                                                                                                                                                                                                                                                                                                                                                                                                                                                                                                                                                                                                                           | As a result of COVID-19.                                                |           | 0%              |
| 3-4 courses 57.1% 1-2 courses 0%  This is my first online course.  1-5) How many hours per week do you spend online for this course?  Less than 3 hours 14.3% n=7  3-5 hours 57.1% 6-10 hours 14.3%                                                                                                                                                                                                                                                                                                                                                                                                                                                                                                                                                                                                                                                                                                                                                                                                                                                                                                                                                                                                                                                                                                                                                                                                                                                                                                                                                                                                                                                                                                                                                                                                                                                                                                                                                                                                                                                                                                                        | 1.4) I am taking this semester. Check all that apply.                   |           |                 |
| 1-2 courses 42.9%  This is my first online course. 0%  1.5) How many hours per week do you spend online for this course?  Less than 3 hours 14.3% n=7  3-5 hours 57.1%  6-10 hours 14.3%                                                                                                                                                                                                                                                                                                                                                                                                                                                                                                                                                                                                                                                                                                                                                                                                                                                                                                                                                                                                                                                                                                                                                                                                                                                                                                                                                                                                                                                                                                                                                                                                                                                                                                                                                                                                                                                                                                                                   | 5 or more co                                                            | urses     | 0% n=7          |
| This is my first online course.  1.5) How many hours per week do you spend online for this course?  Less than 3 hours  3-5 hours  57.1%  6-10 hours  14.3%                                                                                                                                                                                                                                                                                                                                                                                                                                                                                                                                                                                                                                                                                                                                                                                                                                                                                                                                                                                                                                                                                                                                                                                                                                                                                                                                                                                                                                                                                                                                                                                                                                                                                                                                                                                                                                                                                                                                                                 | 3-4 co                                                                  | urses     | 57.1%           |
| How many hours per week do you spend online for this course?  Less than 3 hours                                                                                                                                                                                                                                                                                                                                                                                                                                                                                                                                                                                                                                                                                                                                                                                                                                                                                                                                                                                                                                                                                                                                                                                                                                                                                                                                                                                                                                                                                                                                                                                                                                                                                                                                                                                                                                                                                                                                                                                                                                            | 1-2 co                                                                  | urses     | 42.9%           |
| Less than 3 hours                                                                                                                                                                                                                                                                                                                                                                                                                                                                                                                                                                                                                                                                                                                                                                                                                                                                                                                                                                                                                                                                                                                                                                                                                                                                                                                                                                                                                                                                                                                                                                                                                                                                                                                                                                                                                                                                                                                                                                                                                                                                                                          | This is my first online co                                              | ourse.    | 0%              |
| Less than 3 hours                                                                                                                                                                                                                                                                                                                                                                                                                                                                                                                                                                                                                                                                                                                                                                                                                                                                                                                                                                                                                                                                                                                                                                                                                                                                                                                                                                                                                                                                                                                                                                                                                                                                                                                                                                                                                                                                                                                                                                                                                                                                                                          | 1.5) How many hours per week do you spend online for this course?       |           |                 |
| 6-10 hours                                                                                                                                                                                                                                                                                                                                                                                                                                                                                                                                                                                                                                                                                                                                                                                                                                                                                                                                                                                                                                                                                                                                                                                                                                                                                                                                                                                                                                                                                                                                                                                                                                                                                                                                                                                                                                                                                                                                                                                                                                                                                                                 | Less than 3 I                                                           | hours     | 14.3% n=7       |
|                                                                                                                                                                                                                                                                                                                                                                                                                                                                                                                                                                                                                                                                                                                                                                                                                                                                                                                                                                                                                                                                                                                                                                                                                                                                                                                                                                                                                                                                                                                                                                                                                                                                                                                                                                                                                                                                                                                                                                                                                                                                                                                            | 3-51                                                                    | hours     | 57.1%           |
| More than 10 hours 14.3%                                                                                                                                                                                                                                                                                                                                                                                                                                                                                                                                                                                                                                                                                                                                                                                                                                                                                                                                                                                                                                                                                                                                                                                                                                                                                                                                                                                                                                                                                                                                                                                                                                                                                                                                                                                                                                                                                                                                                                                                                                                                                                   | 6-10 I                                                                  | hours     | 14.3%           |
|                                                                                                                                                                                                                                                                                                                                                                                                                                                                                                                                                                                                                                                                                                                                                                                                                                                                                                                                                                                                                                                                                                                                                                                                                                                                                                                                                                                                                                                                                                                                                                                                                                                                                                                                                                                                                                                                                                                                                                                                                                                                                                                            | More than 10 I                                                          | nours     | 14.3%           |